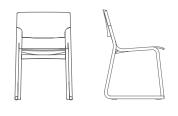

# Theo Chair

Designed specifically for churches and cathedrals by British designer Simon Pengelly, Theo is a lightweight, strong and durable wood framed high density stacking chair with a veneered plywood seat and back.

### Dimensions (in mm)

Theo chair width **510** depth 540 height 780 seat height 455

Steel arm bracket - Grey as standard; black optional.