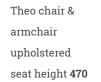

### Dimensions (in mm)

Theo chair width **510** depth 540 height 780 seat height 455

Steel arm bracket - Grey as standard; black optional.