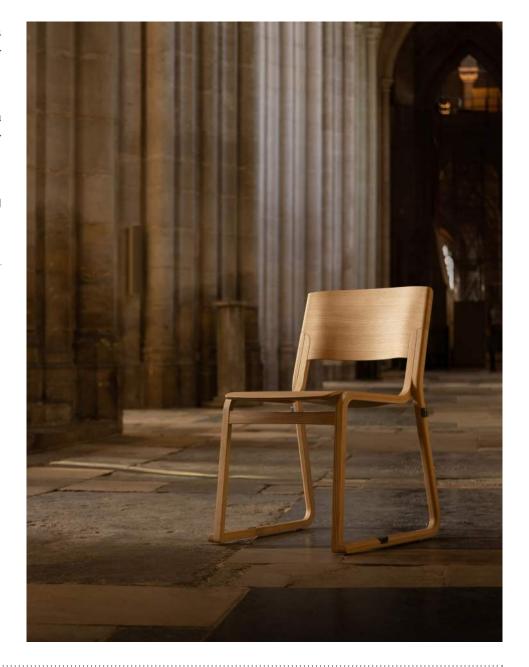

# Theo Chair

Designed specifically for churches and cathedrals by British designer Simon Pengelly, Theo is a lightweight, strong and durable wood framed high density stacking chair with a veneered plywood seat and back.

Weighs from only 4.25kg

Designed in Britain

trinity church furniture