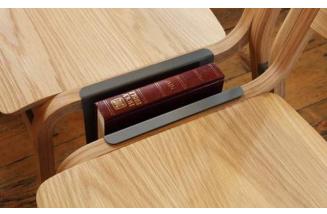

The Theo chair is complemented by a range of matching Theo products including tables and pews.

Stacks up to 30 high

Available with arms

Book holder available

Linking available

Upholstered seat available

10 year quarantee

### Theo trolley single width 580

double width 1072 triple width 1565 depth 1060 height 1950

Trolley finish is grey as standard.

Book holder width 115 depth 230

height 130