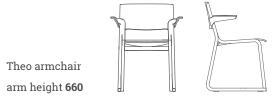

### Dimensions (in mm)

Theo chair width **510** depth 540 height 780 seat height 455

Steel arm bracket - Grey as standard; black optional.