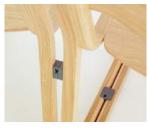

### Dimensions (in mm)

Theo chair width **510** depth 540 height 780 seat height 455

Steel arm bracket - Grey as standard; black optional.