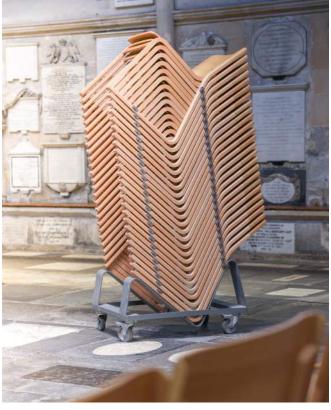

#### Stacking

Single trolley available allowing chairs to stack up to 30 high, taking up only 0.5sq. meters of floor space. Triple trolley available allowing 90 linked chairs to be stacked in less than 2sq. meters of floor space. Chairs can be stacked whilst linked, allowing for efficient movement and storage.

### Theo trolley single width 580

double width 1072 triple width 1565 depth 1060 height 1950

Trolley finish is grey as standard.

Book holder width 115 depth 230

height 130