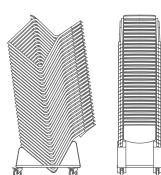

#### Stacking

Single trolley available allowing chairs to stack up to 30 high, taking up only 0.5sq. meters of floor space. Triple trolley available allowing 90 linked chairs to be stacked in less than 2sq. meters of floor space. Chairs can be stacked whilst linked, allowing for efficient movement and storage.

### Theo trolley single width 580

double width 1072 triple width 1565 depth 1060 height 1950

Trolley finish is grey as standard.

Book holder width 115 depth 230

height 130