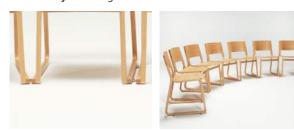

#### Stacking

Single trolley available allowing chairs to stack up to 30 high, taking up only 0.5sq. meters of floor space. Triple trolley available allowing 90 linked chairs to be stacked in less than 2sq. meters of floor space. Chairs can be stacked whilst linked, allowing for efficient movement and storage.

#### **Linking Options**

Rigid - The rigid link enables up to 5 chairs to be lined up and moved with ease. The rigid link system also allows for 3 linked chairs to be stacked and stored on a triple trolley.

Hook & Eye - Allows chairs to be set out in either straight or curved rows.

Rigid: Straight rows & move up to 5 whilst linked

Hook & Eye: Straight or curved rows