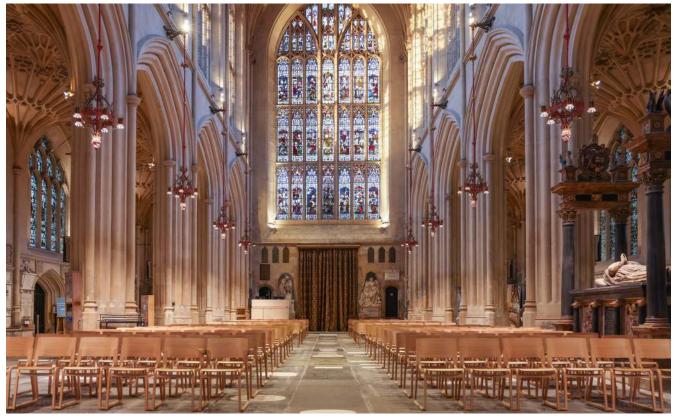

The Theo chair is complemented by a range of matching Theo products including tables and pews.

Stacks up to 30 high

Available with arms

Book holder available

Linking available

Upholstered seat available

10 year quarantee