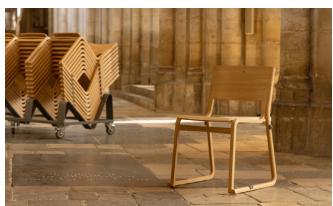

# Theo Chair

Designed specifically for churches and cathedrals by British designer Simon Pengelly, Theo is a lightweight, strong and durable wood framed high density stacking chair with a veneered plywood seat and back.

#### Stacking

Single trolley available allowing chairs to stack up to 30 high, taking up only 0.5sq. meters of floor space. Triple trolley available allowing 90 linked chairs to be stacked in less than 2sq. meters of floor space. Chairs can be stacked whilst linked, allowing for efficient movement and storage.