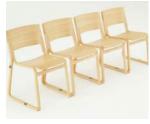

# Theo Chair

Designed specifically for churches and cathedrals by British designer Simon Pengelly, Theo is a lightweight, strong and durable wood framed high density stacking chair with a veneered plywood seat and back.

The Theo chair is complemented by a range of matching Theo products including tables and pews.

Stacks up to 30 high

Available with arms

Book holder available

Linking available

Upholstered seat available

10 year quarantee