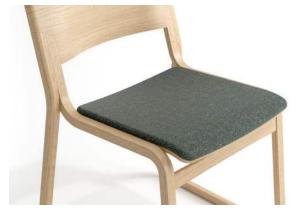

The Theo chair is complemented by a range of matching Theo products including tables and pews.

Stacks up to 30 high

Available with arms

Book holder available

Linking available

Upholstered seat available

10 year quarantee