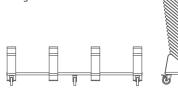

#### **Linking Options**

Rigid - The rigid link enables up to 5 chairs to be lined up and moved with ease. The rigid link system also allows for 3 linked chairs to be stacked and stored on a triple trolley.

Hook & Eye - Allows chairs to be set out in either straight or curved rows.

Rigid: Straight rows & move up to 5 whilst linked

Hook & Eye: Straight or curved rows