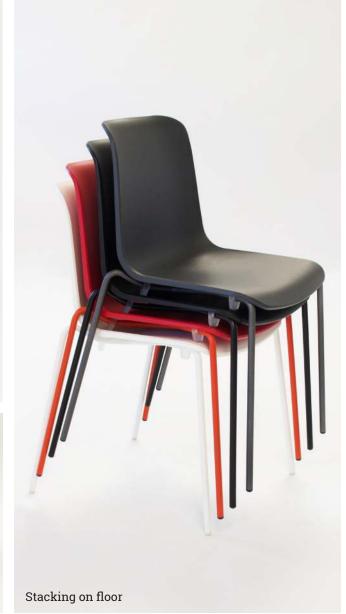

Stackable.

Weighs only 4.25kg

Available fully upholstered or with just seat pad.

Several shell colours available.

Designed in Britain

Made in Britain