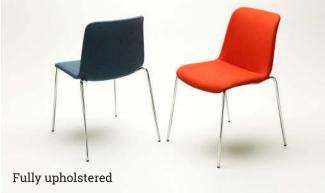

### **Uni** Chair

A simple and stylish moulded polypropylene chair perfect for cafes areas.

- Available with a seat pad or fully upholstered.
- Shell available in a variety of different colours.
- Legs can be chromed or powder coated to match the shell.
- Oak, beech or lacquered beech legs are also an option.

Stackable.

Weighs only 4.25kg

Available fully upholstered or with just seat pad.

Several shell colours available.

Designed in Britain

Made in Britain