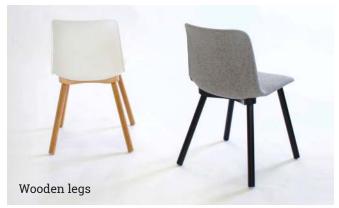

### **Uni** Chair

A simple and stylish moulded polypropylene chair perfect for cafes areas.

- Available with a seat pad or fully upholstered.
- Shell available in a variety of different colours.
- Legs can be chromed or powder coated to match the shell.
- Oak, beech or lacquered beech legs are also an option.

#### **Chair Shell Colour Options**

**Wooden Leg Finishes** 

Metalwork

Oak

Beech