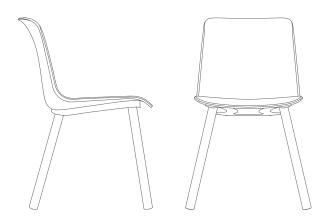

#### Dimensions (in mm)

Chair 4 leg frame overall height 790 seat height 460 overall width 510 overall depth 540

Chair wood frame overall height 790 seat height 460 overall width 550 overall depth 540