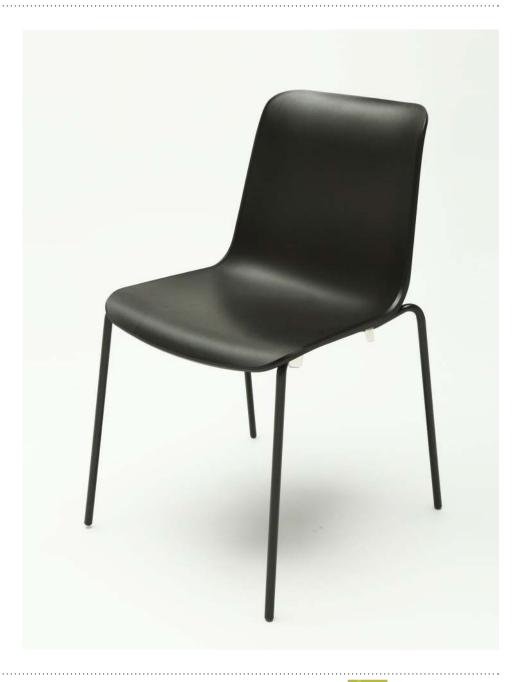

### **Uni** Chair

A simple and stylish moulded polypropylene chair perfect for cafes areas.

- Available with a seat pad or fully upholstered.
- Shell available in a variety of different colours.
- Legs can be chromed or powder coated to match the shell.
- Oak, beech or lacquered beech legs are also an option.

Stackable.

Weighs only 4.25kg

Available fully upholstered or with just seat pad.

Several shell colours available.

Designed in Britain

Made in Britain