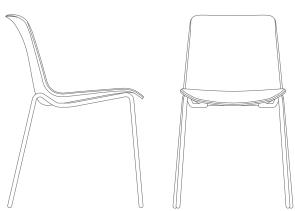

#### Dimensions (in mm)

Chair 4 leg frame overall height 790 seat height 460 overall width 510 overall depth 540

Chair wood frame overall height 790 seat height 460 overall width 550 overall depth 540