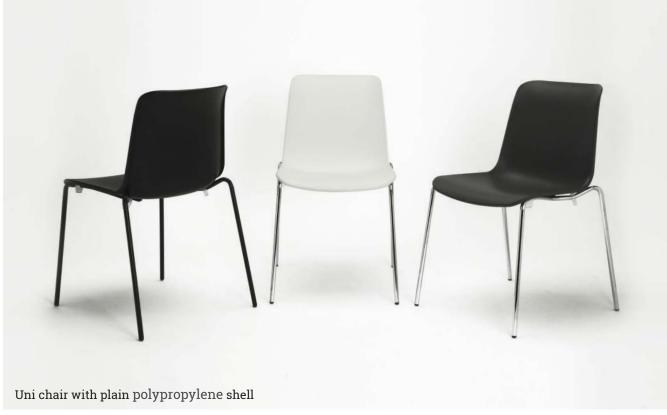

### **Uni** Chair

A simple and stylish moulded polypropylene chair perfect for cafes areas.

- Available with a seat pad or fully upholstered.
- Shell available in a variety of different colours.
- Legs can be chromed or powder coated to match the shell.
- Oak, beech or lacquered beech legs are also an option.

Stackable.

Weighs only 4.25kg

Available fully upholstered or with just seat pad.

Several shell colours available.

Designed in Britain

Made in Britain

#### **Chair Shell Colour Options**

**Wooden Leg Finishes** 

Metalwork

Oak

Beech