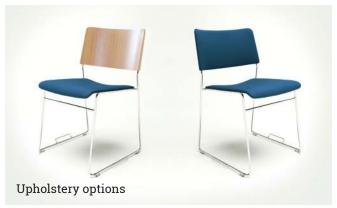

# **Abbey** Chair

Abbey chairs provide an elegant solution to the requirements of a modern day church: high density stacking with linking, excellent comfort, easy handling and great strength and durability. Attractive natural oak or beech seats and backs which can also be stained to match other finishes and the option of full upholstery.

Available with arms

Book holder available

Stains available

Available with seat pad or fully upholstered

Linking options

Weighs only 6.5kg

10 year quarantee on wooden seat and back

Lifetime guarantee on chrome frame