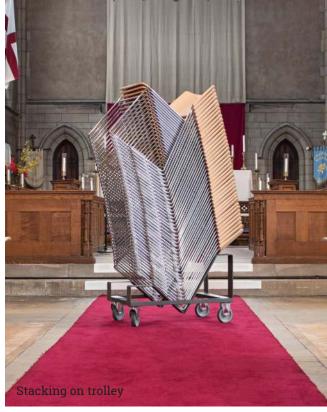

# Stacking

Single trolley available allowing chairs to stack 40 high, taking up only 0.5sq. meters of floor space.

The arm chair version can be stacked on a trollet up to 25 high, which is the same amount that can be stacked when the chair is fully upholstered.

### Single Trolley

overall height 40 chairs - 1685 - 25 upholstered-1620 overall width 510 - 25 Upholstered - 510 overall depth 1108 - 25 upholstered - 960

#### Capacity

40 chairs (unupholstered) 25 armchairs or upholstered sidechairs