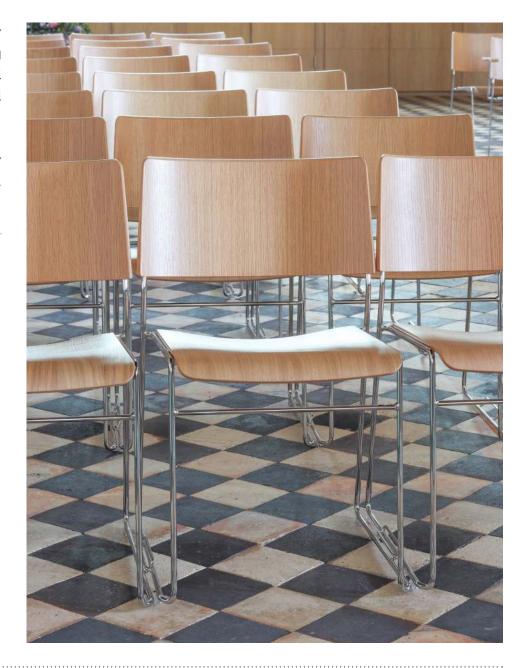

# **Abbey** Chair

Abbey chairs provide an elegant solution to the requirements of a modern day church: high density stacking with linking, excellent comfort, easy handling and great strength and durability. Attractive natural oak or beech seats and backs which can also be stained to match other finishes and the option of full upholstery.

A refined polished chrome rod frame is subtle and unobtrusive yet gently reflects the light to emphasise the elegant profiled shape of the seat and back. The overall aesthetic never dominates.

Stacks up to 40 high