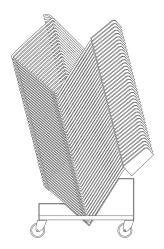

# Stacking

Single trolley available allowing chairs to stack 40 high, taking up only 0.5sq. meters of floor space.

The arm chair version can be stacked on a trollet up to 25 high, which is the same amount that can be stacked when the chair is fully upholstered.

### Single Trolley

overall height 40 chairs - 1685 - 25 upholstered-1620 overall width 510 - 25 Upholstered - 510 overall depth 1108 - 25 upholstered - 960

#### Capacity

40 chairs (unupholstered) 25 armchairs or upholstered sidechairs