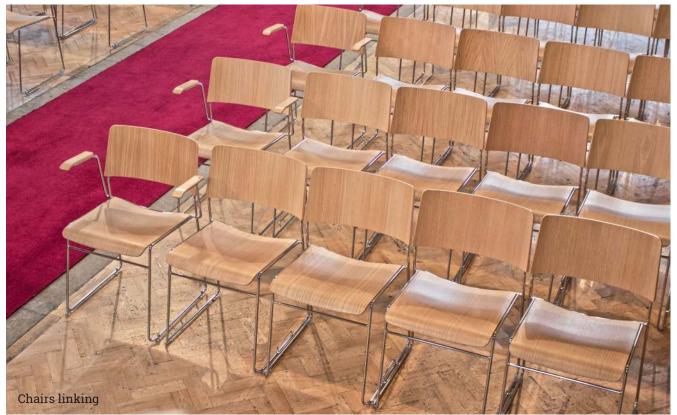

## Linking

The simple and easy-to-use brace-style linking system allows for quick and efficient changes to your seating arrangements.