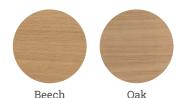

ly upholstered.

## Linking

The simple and easy-to-use brace-style linking system allows for quick and efficient changes to your seating arrangements.

## Strength

BS EN 1022: 2005 & BS EN 16139: 2013, strength and stability tested.

The Abbey chair may be incredibly light in weight, but it is also extremely strong.

### Dimensions (in mm)

Abbey chair seat height **465** overall width 485 overall depth 550



Abbey armchair seat height 465 overall width 630 overall depth 550



Book Holder width 115mm height 130mm



### Single Trolley

overall height 40 chairs - 1685 - 25 upholstered-1620 overall width 510 - 25 Upholstered - 510 overall depth 1108 - 25 upholstered - 960

#### Capacity

40 chairs (unupholstered) 25 armchairs or upholstered sidechairs



#### **Standard Wood Finishes**







Stains - Stain to match available