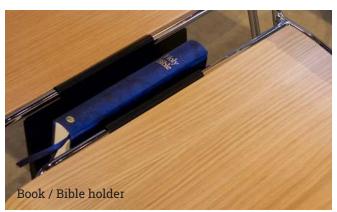

Available with arms

Book holder available

Stains available

Available with seat pad or fully upholstered

Linking options

Weighs only 6.5kg

10 year quarantee on wooden seat and back

Lifetime guarantee on chrome frame

### Dimensions (in mm)

Abbey chair seat height **465** overall width 485 overall depth 550

Abbey armchair seat height 465 overall width 630 overall depth 550

Book Holder width 115mm height 130mm